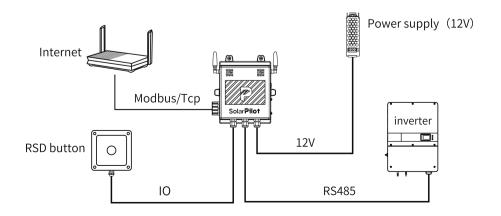

| ≤2000m                                    |
|                                           | Power supply                     | DC 12V                                    |
|                                           | Power consumption                | ≤10W                                      |
|                                           | Installation method              | Wall-mounted                              |
|                                           | Compatible optimizers            | SP1, SP2, SP3 series                      |
| Others –                                  | Compliance Standard              | CE, RoHS, RED                             |
|                                           | Recommended scenarios            | Residential & small commercial solar plan |