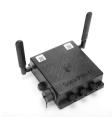

## **Zigbee Gateway**

## **Basic Information**

| Product     | Zigbee Gateway  |  |
|-------------|-----------------|--|
| Protocol    | Zigbee          |  |
| Model       | SP1-Zigbee-GW-W |  |
| Warranty    | 3 years         |  |
| Life Circle | 10 years+       |  |